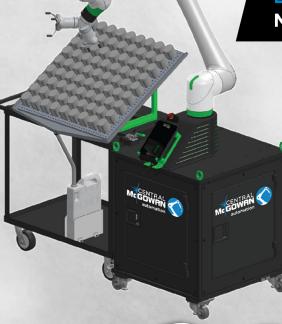

#### **COOPER™** Cobot Package

Robot designed for direct interaction with a human.

- FANUC collaborative CRX
  - ZERO maintenance 8 Years
  - Multiple models with up to 72" of reach
  - 120VAC power
- Multiple torch options
- With or without cart
- Lincoln PowerWave R450 480VAC
- Cooper App
- Makes it SUPER EASY to program, learn and integrate into ANY operation
- Saves time and money