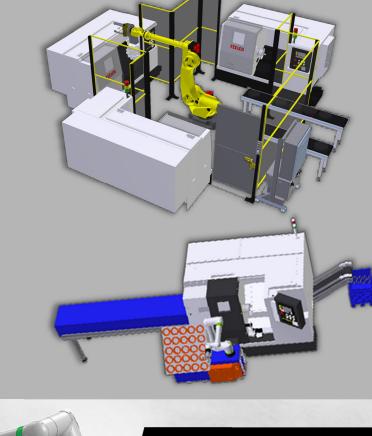

## **ROBOTIC** Palletizing

Boxes, Pails, Bags & More

#### **ROBOTIC** Welding Systems

# **EASY** Cobot Machine Tending

- 1-piece, small footprint
- FANUC collaborative CRX
- Multiple OnRobot gripper options
- · Pegboard fixturing

From a Leading Welding Supplier & Authorized FANUC & Lincoln Integrator.