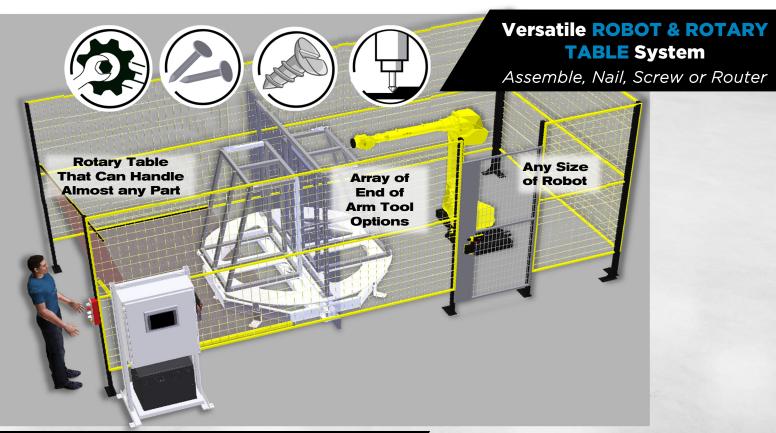

# **CUSTOM SOLUTIONS**

**That Work For You** 

### What Challenges Can Automation Help Solve?

#### With 75+ years in the distribution business, we know manufacturing.

Let our automation team help you solve bottlenecks, labor issues and take the back-breaking work out of your processes. Here's a look at the solutions we do most, including assembly, palletizing, welding & machine tending. But we're always up for new challenges.



## **ROBOTIC** Palletizing

Boxes, Pails, Bags & More









#### **ROBOTIC** Welding Systems



#### **COOPER™** Cobot Package



Robot designed for direct interaction with a human.



- FANUC collaborative CRX
  - ZERO maintenance 8 Years
  - Multiple models with up to 72" of reach
  - 120VAC power
- Multiple torch options
- With or without cart
- Lincoln PowerWave R450 480VAC
- Cooper App
- Makes it SUPER EASY to program, learn and integrate into ANY operation
- Saves time and money



# **EASY** Cobot Machine Tending

- 1-piece, small footprint
- FANUC collaborative CRX
- Multiple OnRobot gripper options
- · Pegboard fixturing



From a Leading Welding Supplier & Authorized FANUC & Lincoln Integrator.









#### **AUTOMATION SALES**

AUTOMATION@CENTRALMCGOWAN,COM

320-640-2933,