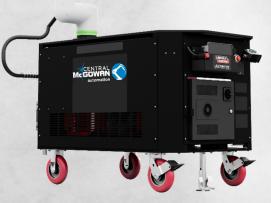

#### **COOPER™** Cobot Package

Robot designed for direct interaction with a human.

- FANUC collaborative CRX
  - ZERO maintenance 8 Years
  - Multiple models with up to 72" of reach
  - 120VAC power
- Multiple torch options
- With or without cart
- Lincoln PowerWave R450 480VAC
- Cooper App
- Makes it SUPER EASY to program, learn and integrate into ANY operation
- Saves time and money