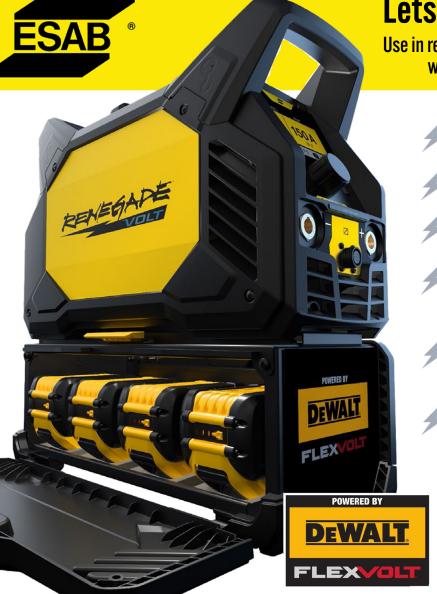

## Renegade VOLT ES 200i

Portable, Battery-Powered Welder

## **Lets You Weld Anywhere!**

Use in remote, hard-to-reach, offsite locations without easy access to AC power.

- POWERFUL WELDING MODES
  Stick (SMAW) and Live TIG (GTAW)
- **ADVANCED WELDING FEATURES**
- BEST-IN-CLASS ARC QUALITY
- 5X LIGHTER & SMALLER THAN
  TRADITIONAL WELDER GENERATORS
  42 Pounds, 19 x 9 x 9 Inches
  - MULTIPLE LIFT POINTS

    For Maximum Maneuverability
  - TRIPLE POWER FLEXIBILITY, POWERFUL OUTPUTS

    Battery Power Can Burn Up to 30 Electrodes

    Per Charge, 5/32" Max Electrode

200A 150A

Amp<sup>+</sup>

120/230 V Mains Mode Battery Mode AC + Battery Hybrid Mode

- Renegade VOLT Power Source
- Detachable Battery Box
- 4x DEWALT FLEXVOLT 12Ah Batteries
- DEWALT 4-Port Fast Charger
- Electrode Holder
- Ground Clamp
- Shoulder Strap