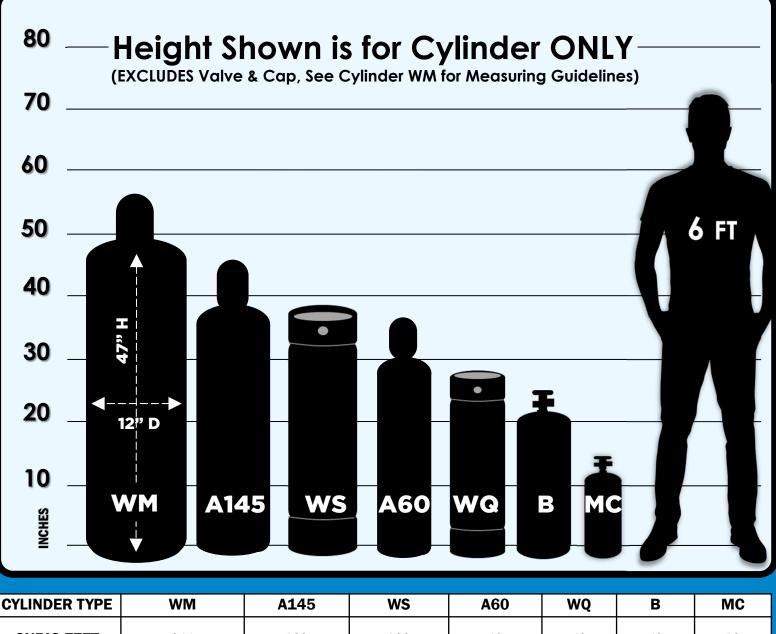

## **GAS CYLINDER CHART/GUIDE** ACETYLENE Gas – BLACK STEEL CYLINDERS

ALWAYS LOOK AT LABEL TO CONFIRM TANK CONTENTS – DO NOT RELY ON TANK COLOR ALONE!

| •••••                         |           |                     |                     |                 |          | _                      |          |
|-------------------------------|-----------|---------------------|---------------------|-----------------|----------|------------------------|----------|
| CUBIC FEET                    | 366       | 133                 | 130                 | 60              | 60       | 40                     | 10       |
| APPROX. SIZE<br>DIA x HEIGHT* | 12" x 47" | 8-1/4" x<br>37-1/4" | 8-1/4" x<br>35-1/2" | 7" x<br>29-1/2" | 7" x 25" | 6-3/16''<br>x 20-1/4'' | 4" x 13" |