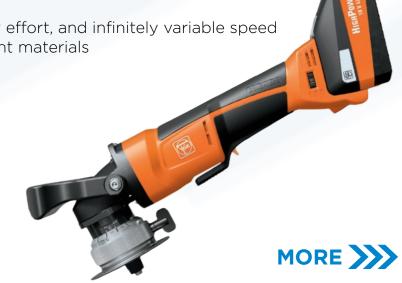

## FEIN Beveling - AKFH 18-5 T

· Create chamfers and radii on flat materials, sheet metal, and containers, on inner and outer edges, contours and for rounding drilled holes

• High removal rate, low effort, and infinitely variable speed adjustment for different materials

- More ergonomic thanks to its light, compact design
- FEIN brushless PowerDrive motor for high performance and durability
- Extensive user protection due to soft start, restart protection, jam monitoring, and electronic overload protection