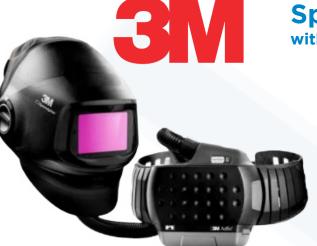

### Speedglas™ Welding Helmet G5-01 with G5-01VC and Adflo™ High-Altitude PAPR Assembly

- G5-01VC welding filter offers first ever Variable Color Technology to select between 3 different color options: clear, cool, or warm
- G5-01 welding filter features 3M<sup>™</sup> Natural Color technology, making the filter view seem lighter, more detailed and colorful; Auto-ON/OFF
- Adflo is NIOSH approved and provides an Assigned Protection Factor (APF) of 25 in with the standard helmet assembly, and up to 1000 APF with the optional kit
- Large, clear protective visor (located under welding filter) is curved, with excellent views up, down and peripherally