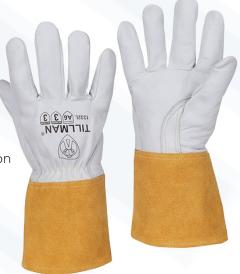

## 1332 Cut Resistant **Goatskin TIG Glove**

- Top grain goatskin outwears other leathers of the same weight
- Offers outstanding tactile sensitivity in grimy conditions
- A6 cut resistance in the finger, palm, back of hand and cuff for total protection
- Delivers an incredible feel and dexterity to the user
- Flexible straight thumb allows greater movement for a superior grip on the torch and stick
- Glide patch eases movement and provides protection from heat