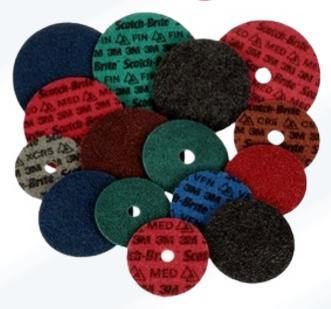

# **Scotch-Brite Precision Surface Conditioning Discs**

- A NEW LEVEL OF MULTI-PURPOSE PRODUCTIVITY: Expanded grade range works to cover blending, cleaning, deburring, finishing, grinding, polishing, radiusing and refining applications
- UPGRADED FOR HIGH PERFORMANCE: Built with 3M Precision-Shaped grain for increased cut-rate without sacrificing finish
- WORKS ON A RANGE OF METALS: Great for use on aluminum and soft metals, carbon steel. stainless steel and more