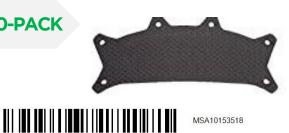

#### V-GARD POLY SWEATBAND

Polyester Sweatband & Moisture-Wicking Pad for Use with Fas-Trac III Suspension, Blue/Gray Color (Pack of 10)

MSA10153518