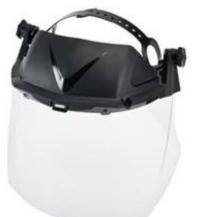

### V-GARD HEADGEAR General Purpose, Black HDPE (Without Visor)

Used in combination with wide range of V-Gard Visors. offers a comprehensive face protection system that keeps you cool, dry and comfortable.

- 7-pt. visor adjustment fits most head sizes/shapes
- Self-retaining, easy-to-grip visor adjustment knobs
- Replaceable, sweat-wicking cushioned headband and ratchet cover
- All non-metal construction
- Can be used with and without a helmet
- Available in General Purpose and Elevated Temperature Versions (Extended Crown, tested to withstand heat up to 400°F/204°C).

#### V-GARD CLEAR FACESHIELD

Polycarbonate Contoured, 8" X 17" X .04"

Polycarbonate Visor, Contoured, Anti-fog

V-GARD GREEN TINT FACESHIELD