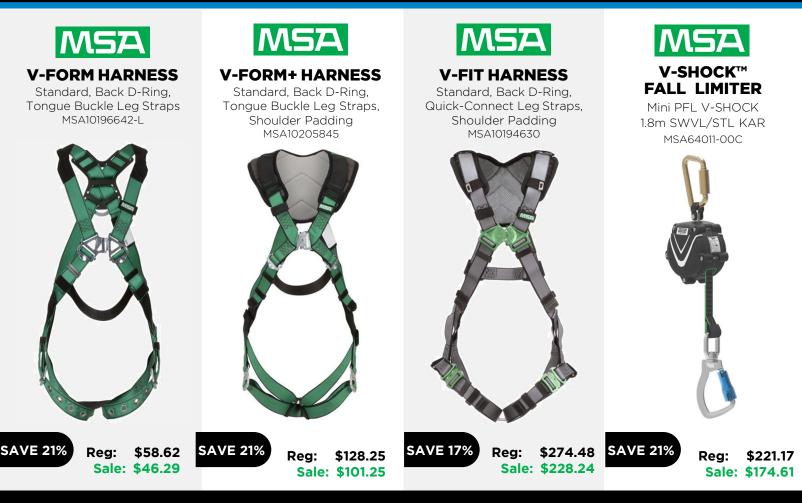

## **Our TOP FALL PROTECTION Picks**

These HARNESSES feature a patent-pending RaceFORM™ buckle and an athletic cut that contours the body for improved upper torso mobility, all-day comfort and reduced fatigue.

**TRADE-OUT SAVINGS!** 

Ask about the MSA Fall Protection TRADE-OUT PROGRAM designed to help reduce the cost of converting to MSA harnesses.