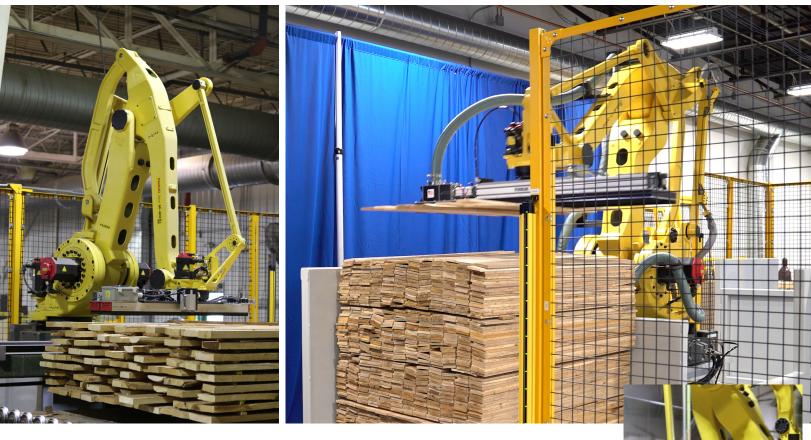

## **ROBOTIC** Wood Handling & Depalletizing

FUNCTION: To unload rough cut boards from a pallet and load onto a conveyor for finishing.

## RESULTS:

Ø

**Improved Safety-** The incorporation of safety systems and barriers enhances operator safety.

- Setter Ergonomics- Reduction of hand-loading lessens risk of repetitive task strain.
- **Reduced Cycle Time-** Unloads entire pallet without need for or interruption of operator interaction.