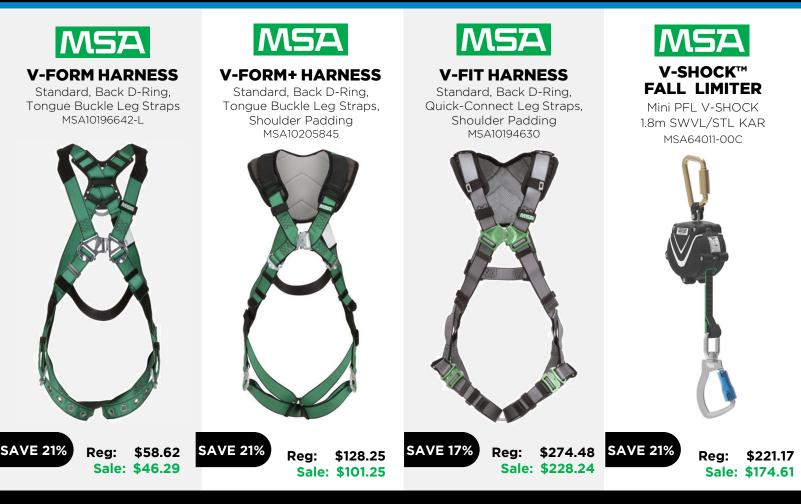

## **Our TOP FALL PROTECTION Picks**

These HARNESSES feature a patent-pending RaceFORM<sup>™</sup> buckle and an athletic cut that contours the body for improved upper torso mobility, all-day comfort and reduced fatigue.

**TRADE-OUT SAVINGS!** 

Ask about the MSA Fall Protection TRADE-OUT PROGRAM designed to help reduce the cost of converting to MSA harnesses.