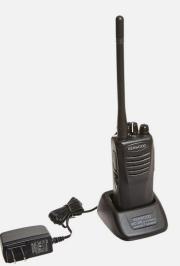

## KENWOOD ProTalk<sup>®</sup> 2-WAY RADIOS

Kenwood's two-way radios provide exceptionally clear communication in demanding environments. Ideal for large job sites, construction, farming, etc.

There are many models to choose from with a wide array of accessories to create the perfect solution for your business.

- Switchable Digital and Analog Modes
- Superior Clarity in Extended Coverage
- Enhanced Audio Quality
- High Security
- Compact/Slim Design
- More Durable and Powerful Than Motorola
- More Channels
- Wireless Cloning Technology Makes Them Easier to use at Multiple Sites
- Longer Warranty
- Can be Programmed to Work with your Existing Brands/Systems