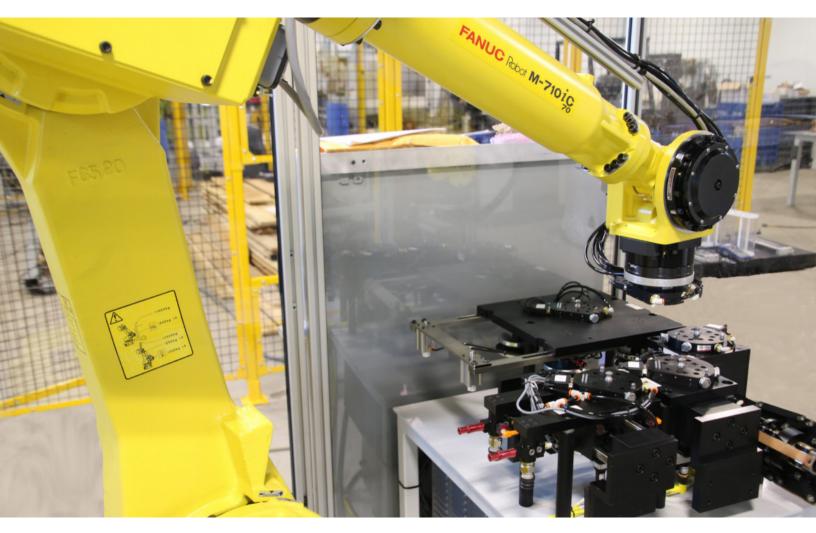

## **ROBOTIC** Injection Mold Press Tending

**FUNCTION:** This project integrated a mold press and automated assembly by removing heavy product from the machine. The tool changer is able to handle an array of product.

## **RESULTS:**

**Improved Safety/Ergonomics –** Heavy product now unloads from injection mold machine and is placed in a site that's easily accessible.

**Reduced Cycle Time** – Robot is ready to service injection mold machine as soon as current cycle completes. The multi-gripper head works for multiple products.