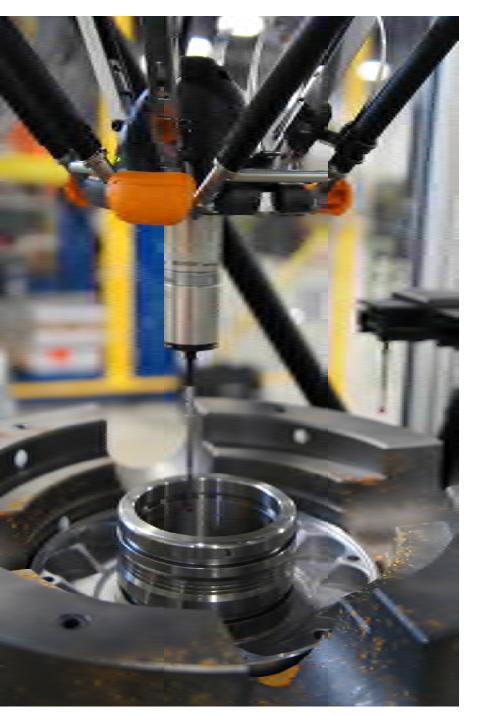

## **ROBOTIC** Gaging Cell/Measuring

**FUNCTION:** To integrate with current process line. Parts sent directly to this cell from machining center.

## **RESULTS:**

- Less Human Error: Parts automatically gaged from machine center before they are sent to next process.
- Improved Product Quality:
  Each product is tested and
  must pass before being sent
  to next process. Failed parts
  are rejected out of process
  flow.
- Cycle Time Reduction:
  Simplified two separate
  operations into one, allowing
  operators to increase part
  output and reduce cycle time.